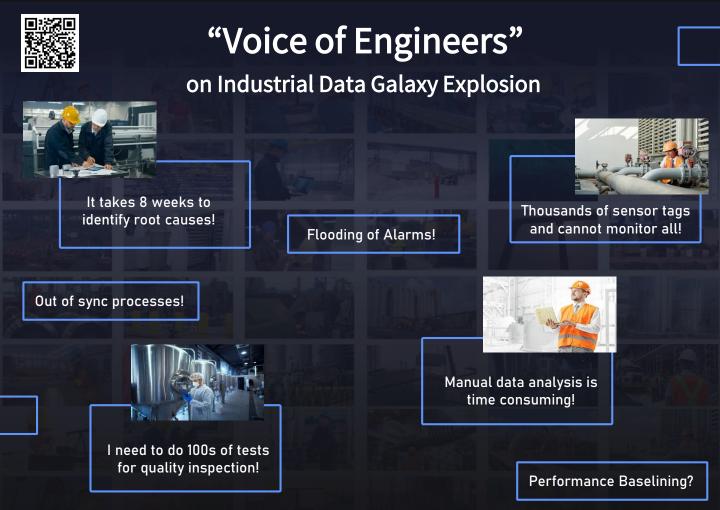

## **Ocerebro** Engineer's Workb<u>ench</u>

A *self service tool* for engineers to leverage data science and perform effective analysis independently.

"No code" graphical interface

Pre-crafted analysis templates

### Skyrocketing speed of actions by 1000x

Engineering companies worldwide are reaping benefits of Engineer's WorkBench pre-built AI Toolboxes

Design of Diagnostics

Root Cause Analysis

Failure Analysis

Quality Defect Analysis