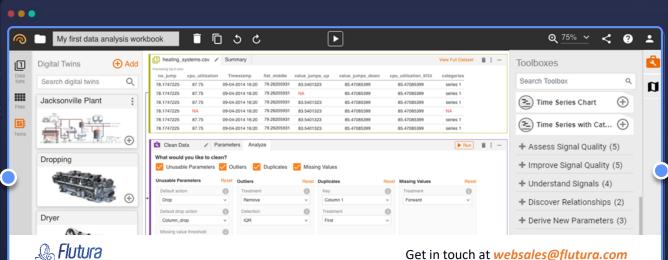

## **Ocerebro** Engineer's Workb<u>ench</u>

A *self service tool* for engineers to leverage data science and perform effective analysis independently.

"No code" graphical interface

Pre-crafted analysis templates

### Skyrocketing speed of actions by 1000x

Engineering companies worldwide are reaping benefits of Engineer's WorkBench pre-built AI Toolboxes

Design of Diagnostics

Root Cause Analysis

Failure Analysis

Quality Defect Analysis

**Remaining Useful** Life Estimation

Image and Video Analysis

**Trend and Pattern** Recognition

**Reliability Analysis** 

Performance Benchmarking

Predictive Maintenance