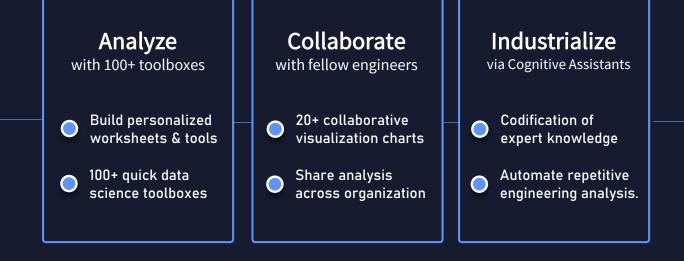

## **Ocerebro** Engineer's Workb<u>ench</u>

A *self service tool* for engineers to leverage data science and perform effective analysis independently.

"No code" graphical interface

Pre-crafted analysis templates

### Skyrocketing speed of actions by 1000x

Engineering companies worldwide are reaping benefits of Engineer's WorkBench pre-built AI Toolboxes

Design of Diagnostics

Root Cause Analysis

Failure Analysis

Quality Defect Analysis

**Remaining Useful** Life Estimation

Image and Video Analysis

**Trend and Pattern** Recognition

**Reliability Analysis** 

Performance Benchmarking

Predictive Maintenance