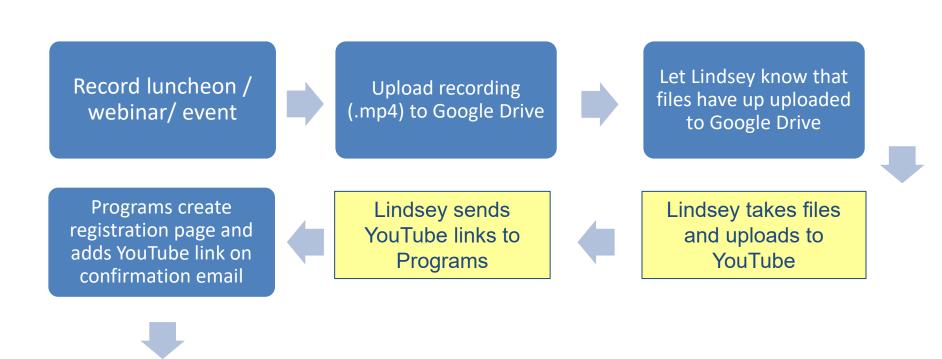

#### **Updated Workflow**

Lindsey will add link to registration page to On-Demand Library page