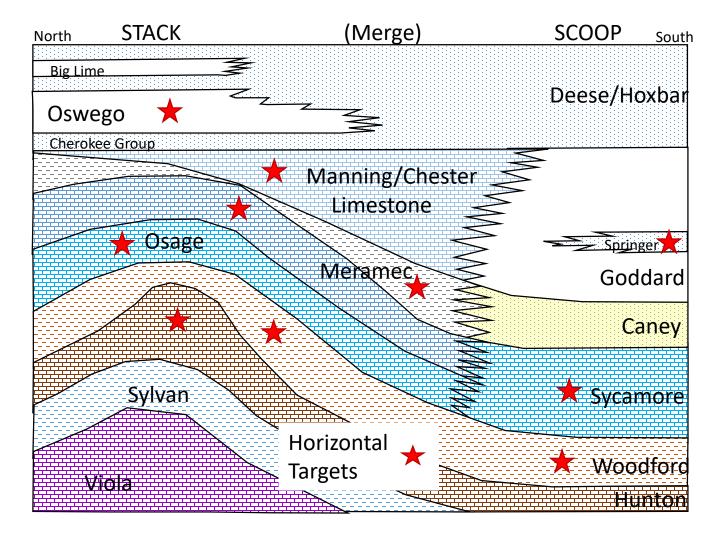

IRR
- STACK Meramec Oil Shift with a New Play
  - Transfer of SCOOP learnings to enhance assessment
  - Adapt to new rock type petrophysics, core, reservoir modeling
  - Continued optimization improves IRR
- SCOOP Springer Not perfect but foreshadows future
  - · Demonstrates the potential for new plays to emerge in your backyard
  - Excellent ROI and illustrates the industry's ability to adapt quickly
  - Example of unconventional/resource play dividing line



## Anadarko Corridor

### STACK darko Anadarko Corridor **GRANITE STATE of OKLAHOMA WASH Excellent Basins** Established Infrastructure **ARKOMA** Friendly Regulatory Setting **Pooling Process** Vertical Control/Production **Phases Delineated Healthy Competition Prolific Stratigraphic Section**



## The Anadarko Corridor Section





#### Horizontal Re-development of Sooner Trend



#### **STACK Area Sets Up Drilling Inventory**

- ✓ World Class Source Rock
- ✓ Stacked Targets
- ✓ Shallowing up dip to N. East
- ✓ Deeper wells are over pressured
- ✓ Technology continues to deliver upside



## The Resource Plays in the Oil Business

- Capital Efficiency drives everything from EPS to ROI
- Inventory drives scale to deploy substantial capital
- Excellent execution is essential; ideas are easy

#### History Repeats...

People





Excellent execution at all levels solves the "impossible"