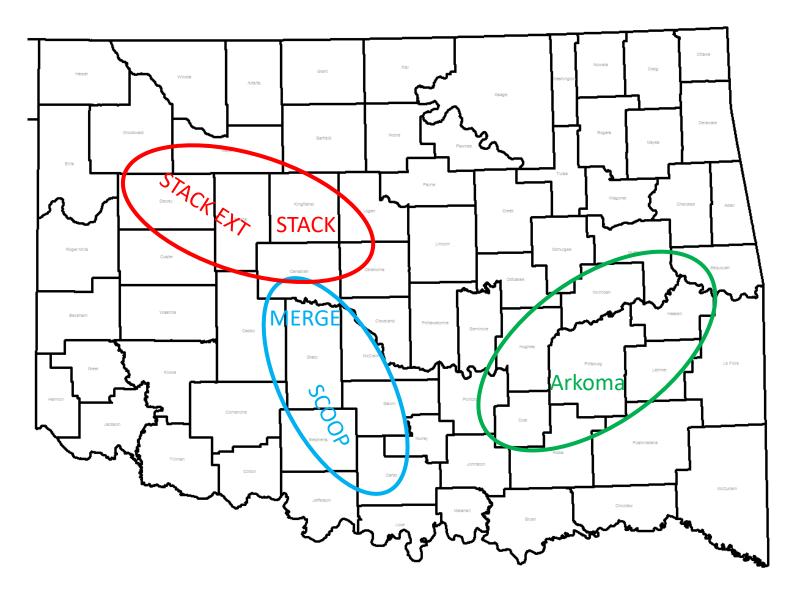

# - Resource Plays - STACK AND SCOOP Overview

James P. Royal – CEO, Staghorn Petroleum, LLC (An EnCap Company)

Presented March 29, 2017
to
The Gulf Coast Business Development Group
Society of Petroleum Engineers



## STACK / SCOOP / Arkoma – Locator Map





# The Evolution of Resource Plays

- 1990-1994 Austin Chalk Horizontals
- Pre-2009 Fayetteville/Haynesville/Barnett/Marcellus
- 2009-10 Anadarko/Arkoma/Bakken/Eagleford
- 2011-12 Miss Lime/Utica/Niobrara/Permian
- 2012+ Powder/Uinta/Eaglebine/TMS/Brown Dense
- 2013 Present SCOOP/STACK/Springer/Eagleford ++



## Resource Plays – Key Phases

- Austin Chalk Horizontals Early Days of Delineation Methods
  - Technology wellbore imaging, seismic for fractures, connectivity, water fracs
  - Shift from conventional economics
  - Optimized for longer term production
- Arkoma Woodford "Perfect" Rock
  - Allowed initial development at scale very brittle and fractured
  - Gas market drove IRR
  - Proppant Placement Plug and Perf technology
- SCOOP Woodford Strong Type Curves
  - Delineate HC wind