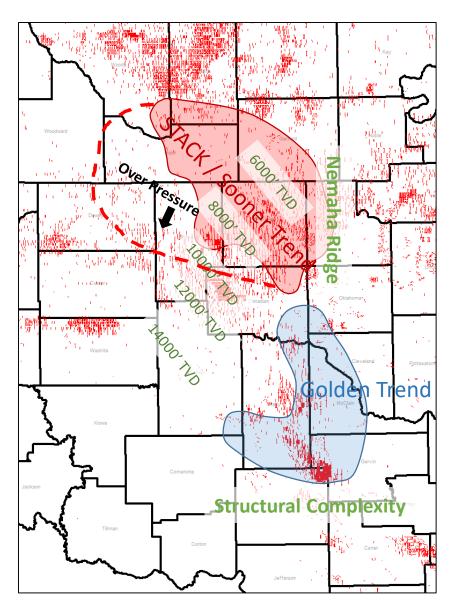

#### Horizontal Re-development of Sooner Trend

#### **STACK Area Sets Up Drilling Inventory**

- ✓ World Class Source Rock
- ✓ Stacked Targets
- ✓ Shallowing up dip to N. East
- ✓ Deeper wells are over pressured
- ✓ Technology continues to deliver upside