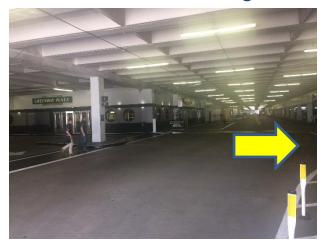

### Greenway Plaza 5 – Underground Visitor Parking

After turning left (prior slide), go down lanes past GWP 5 building entrance (on right) and turn left into GWP 5 building visitor parking (Pic #2), which is almost directly across from GWP 5 building entrance. Take parking stub and park in lot to right. Parking normally runs between \$4 to \$7 for 2 to 4 hours of parking. GWP 3 building has similar parking on the other side of the Greenway complex.

#### 1. GWP 5 – Parking Entrance

#### 2. Visitor Parking