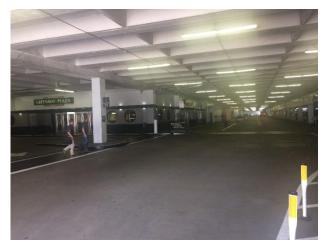

### Greenway Plaza - East Entrance (Buffalo Spwy)

Street View 2. Street Entrance View

When going into the East entrance, drive past the first underground ramp Pic #2 (Contract Parking), and then go down the second ramp, (Pic #3) one floor to visitor parking level. Pic #4 shows that parking is located to right (GWP) 3) or you can turn to left once inside garage and go down and turn right to GWP 5 building parking.

3. Visitor Down Ramp

4. Visitor parking entrance