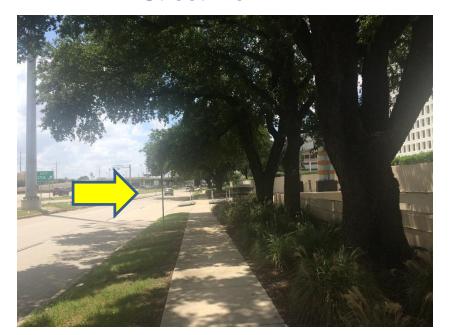

### Greenway Plaza - North Entrance (Richmond Ave)

**Gulf Coast Section** 

When going into the North entrance, drive past (to right) the underground ramp Pics #1 and 2 (Contract Parking), and then go down the ramp, (Pic #3) one level to visitor parking level. Pic #4 shows that parking is located to left (GWP 3) or you can turn to right once inside garage and go down to corner and turn left to GWP 5 building parking.

#### 2. Street Entrance View

4. Visitor parking entrance