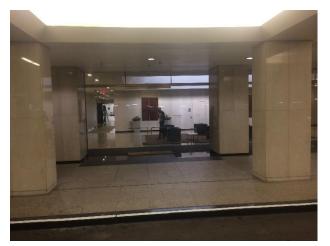

### Greenway Plaza – GWP 5 Building Entrance

1. GWP 5 Entrance

3. Visitor Down Ramp

2. Past Entry Door

4. Visitor parking entrance

When going into GWP 5 building, go past the initial seating area (Pic#2) toward Food Court area. You will past by some escalators (Pics #3 and #4) and proceed into Food Court Area. Signs will direct you to the Oxy Conference Center, which is located inside the Food Court Area toward the left.