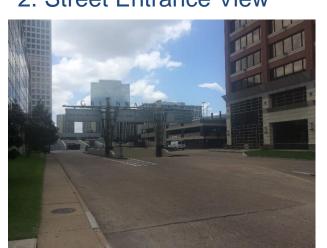

### Greenway Plaza - East Entrance (Buffalo Spwy)

Street View 2. Street Entrance View

When going into the East entrance, drive past the first underground ramp Pic #2 (Contract Parking), and then go down the second ramp, (Pic #3) one floor to visitor parking level. Pic #4 shows that parking is located to right (GWP) 3) or you can turn to left once inside garage and go down and turn right to GWP 5 building parking.

#### 2. Street Entrance View

4. Visitor parking entrance