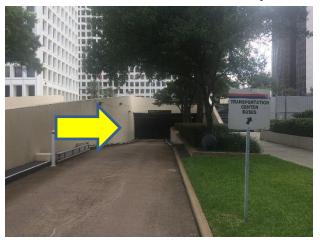

## Greenway Plaza - South Entrance (SW Fwy Feeder)

When going into the South entrance, drive past the first underground ramp (Contract Parking), and then turn left into the wide lanes and keep left in order to go down ramp (Pic #2) to visitor's parking level. At the stop sign, turn left to continue down to the GWP 5 building parking.

#### 2. Visitor Down Ramp