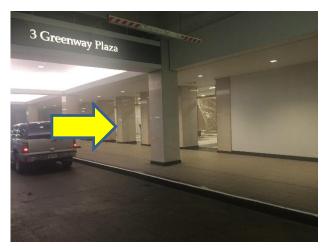

### Alternate Parking – GWP 3 Building Entrance

Alternate parking lot at GWP 3 (at the opposite end of complex) -When going from GWP 3 parking lot (pic #1), go into GWP 3 building (pic #2). After passing thru door, go past the seating area toward escalators (Pic #3) and bear right (arrow) and proceed into Food Court Area (Pic #4). Go toward the far end of Food Court Area to Oxy Conference

Center.

#### 1. GWP 3 Parking

3. GWP 3 - Entry

2. GWP 3 Entrance

4. Food Court Area