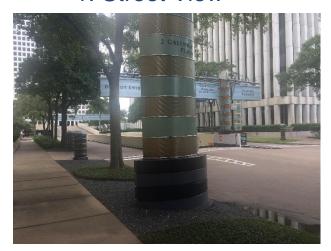

### Greenway Plaza - North Entrance (Richmond Ave)

**Gulf Coast Section** 

When going into the North entrance, drive past (to right) the underground ramp Pics #1 and 2 (Contract Parking), and then go down the ramp, (Pic #3) one level to visitor parking level. Pic #4 shows that parking is located to left (GWP 3) or you can turn to right once inside garage and go down to corner and turn left to GWP 5 building parking.

#### 2. Street Entrance View

4. Visitor parking entrance