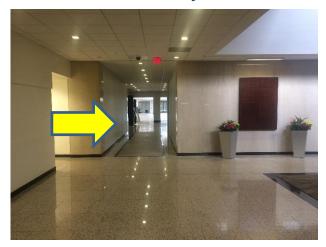

### Greenway Plaza – GWP 5 Building Entrance

1. GWP 5 Entrance

3. Visitor Down Ramp

2. Past Entry Door

4. Visitor parking entrance

When going into GWP 5 building, go past the initial seating area (Pic#2) toward Food Court area. You will past by some escalators (Pics #3 and #4) and proceed into Food Court Area. Signs will direct you to the Oxy Conference Center, which is located inside the Food Court Area toward the left.

### Alternate Parking – GWP 3 Building Entrance

Alternate parking lot at GWP 3 (at the opposite end of complex) -When going from GWP 3 parking lot (pic #1), go into GWP 3 building (pic #2). After passing thru door, go past the seating area toward escalators (Pic #3) and bear right (arrow) and proceed into Food Court Area (Pic #4). Go toward the far end of Food Court Area to Oxy Conference