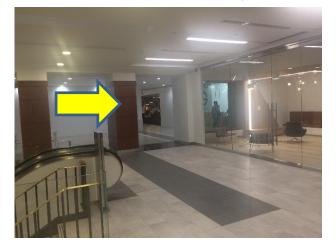

### Alternate Parking – GWP 3 Building Entrance

Alternate parking lot at GWP 3 (at the opposite end of complex) -When going from GWP 3 parking lot (pic #1), go into GWP 3 building (pic #2). After passing thru door, go past the seating area toward escalators (Pic #3) and bear right (arrow) and proceed into Food Court Area (Pic #4). Go toward the far end of Food Court Area to Oxy Conference

Center.

#### 1. GWP 3 Parking

3. GWP 3 - Entry

2. GWP 3 Entrance

4. Food Court Area