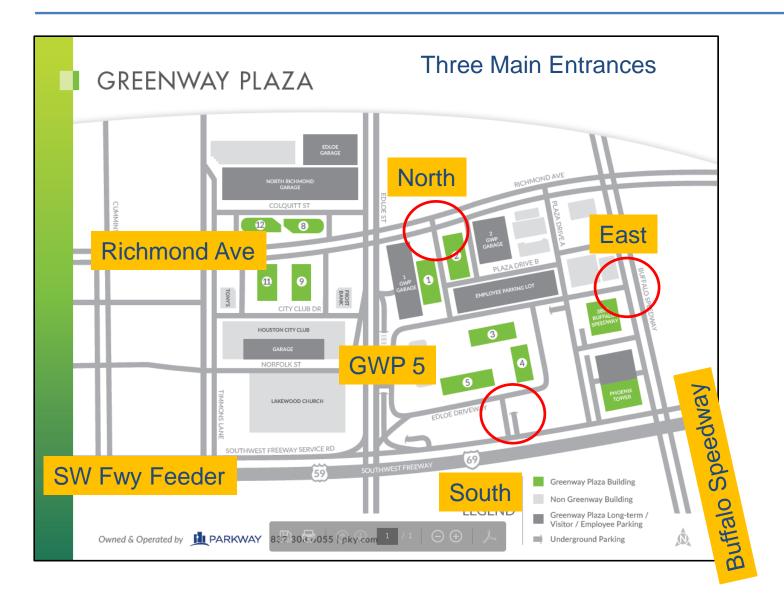

# **Greenway Plaza Garage Directions**

SPE-GCS Kickoff Meeting August 18, 2017

# Greenway Plaza Map





### Greenway Plaza - East Entrance (Buffalo Spwy)



Street View 2. Street Entrance View

When going into the East entrance, drive past the first underground ramp Pic #2 (Contract Parking), and then go down the second ramp, (Pic #3) one floor to visitor parking level. Pic #4 shows that parking is located to right (GWP) 3) or you can turn to left once inside garage and go down and turn right to GWP 5 building parking.



3. Visitor Down Ramp





4. Visitor parking entrance



### Greenway Plaza - North Entrance (Richmond Ave)



**Gulf Coast Section** 

When going into the North entrance, drive past (to right) the underground ramp Pics #1 and 2 (Contract Parking), and then go down the ramp, (Pic #3) one level to visitor parking level. Pic #4 shows that parking is located to left (GWP 3)