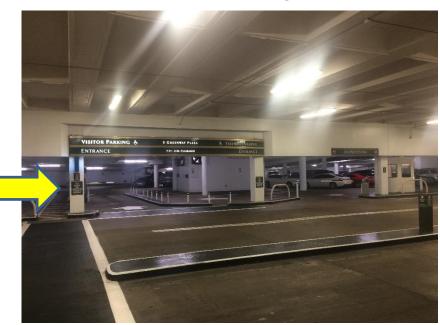

### Greenway Plaza - East Entrance (Buffalo Spwy)

Street View 2. Street Entrance View

When going into the East entrance, drive past the first underground ramp Pic #2 (Contract Parking), and then go down the second ramp, (Pic #3) one floor to visitor parking level. Pic #4 shows that parking is located to right (GWP) 3) or you can turn to left once inside garage and go down and turn right to GWP 5 building parking.

### Greenway Plaza - North Entrance (Richmond Ave)

**Gulf Coast Section** 

When going into the North entrance, drive past (to right) the underground ramp Pics #1 and 2 (Contract Parking), and then go down the ramp, (Pic #3) one level to visitor parking level. Pic #4 shows that parking is located to left (GWP 3) or you can turn to right once inside garage and go down to corner and turn left to GWP 5 building parking.