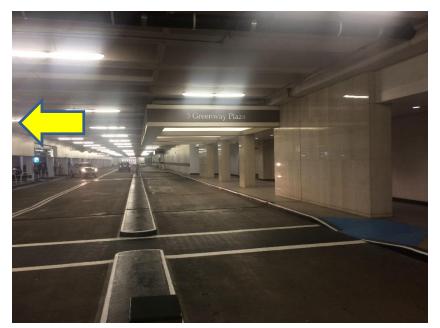

### Greenway Plaza 5 – Underground Visitor Parking

After turning left (prior slide), go down lanes past GWP 5 building entrance (on right) and turn left into GWP 5 building visitor parking (Pic #2), which is almost directly across from GWP 5 building entrance. Take parking stub and park in lot to right. Parking normally runs between \$4 to \$7 for 2 to 4 hours of parking. GWP 3 building has similar parking on the other side of the Greenway complex.

#### 2. Visitor Parking