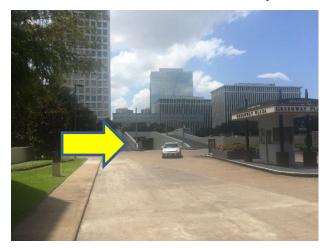

### Greenway Plaza - North Entrance (Richmond Ave)

**Gulf Coast Section** 

When going into the North entrance, drive past (to right) the underground ramp Pics #1 and 2 (Contract Parking), and then go down the ramp, (Pic #3) one level to visitor parking level. Pic #4 shows that parking is located to left (GWP 3) or you can turn to right once inside garage and go down to corner and turn left to GWP 5 building parking.

#### 2. Street Entrance View

4. Visitor parking entrance