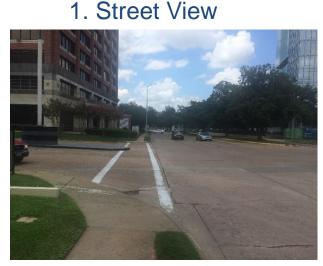

### Greenway Plaza - East Entrance (Buffalo Spwy)

Street View 2. Street Entrance View

When going into the East entrance, drive past the first underground ramp Pic #2 (Contract Parking), and then go down the second ramp, (Pic #3) one floor to visitor parking level. Pic #4 shows that parking is located to right (GWP) 3) or you can turn to left once inside garage and go down and turn right to GWP 5 building parking.

#### 1. Street View

3. Visitor Down Ramp