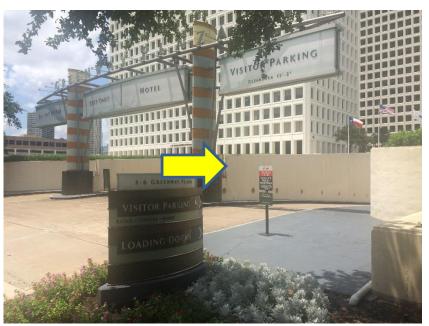

## Greenway Plaza - South Entrance (SW Fwy Feeder)

When going into the South entrance, drive past the first underground ramp (Contract Parking), and then turn left into the wide lanes and keep left in order to go down ramp (Pic #2) to visitor's parking level. At the stop sign, turn left to continue down to the GWP 5 building parking.

#### 2. Visitor Down Ramp