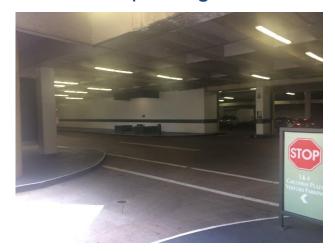

### Greenway Plaza - East Entrance (Buffalo Spwy)

Street View 2. Street Entrance View

When going into the East entrance, drive past the first underground ramp Pic #2 (Contract Parking), and then go down the second ramp, (Pic #3) one floor to visitor parking level. Pic #4 shows that parking is located to right (GWP) 3) or you can turn to left once inside garage and go down and turn right to GWP 5 building parking.

3. Visitor Down Ramp

4. Visitor parking entrance