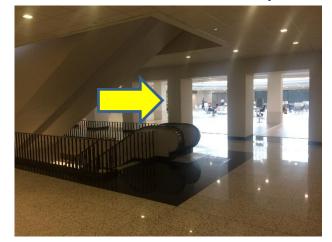

### Greenway Plaza – GWP 5 Building Entrance

1. GWP 5 Entrance

3. Visitor Down Ramp

2. Past Entry Door

4. Visitor parking entrance

When going into GWP 5 building, go past the initial seating area (Pic#2) toward Food Court area. You will past by some escalators (Pics #3 and #4) and proceed into Food Court Area. Signs will direct you to the Oxy Conference Center, which is located inside the Food Court Area toward the left.

### Alternate Parking – GWP 3 Building Entrance

Alternate parking lot at GWP 3 (at the opposite end of complex) -When going from GWP 3 parking lot (pic #1), go into GWP 3 building (pic #2). After passing thru door, go past the seating area toward escalators (Pic #3) and bear right (arrow) and proceed into Food Court Area (Pic #4). Go toward the far end of Food Court Area to Oxy Conference