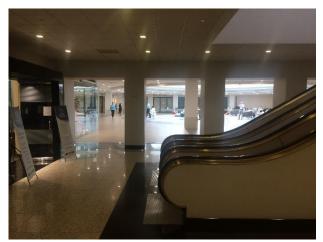

### Greenway Plaza – GWP 5 Building Entrance

1. GWP 5 Entrance

3. Visitor Down Ramp

2. Past Entry Door

4. Visitor parking entrance

When going into GWP 5 building, go past the initial seating area (Pic#2) toward Food Court area. You will past by some escalators (Pics #3 and #4) and proceed into Food Court Area. Signs will direct you to the Oxy Conference Center, which is located inside the Food Court Area toward the left.